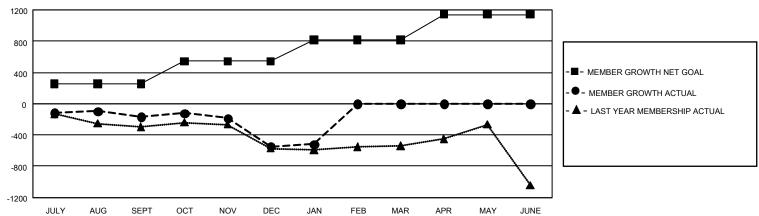

## GMT Constitutional Area 4, Group D

REPORT DOES NOT INCLUDE CLUBS IN UNDISTRICTED AREAS.

| Clubs                 |               |           |               | Members               |                         |                         |                                                    |
|-----------------------|---------------|-----------|---------------|-----------------------|-------------------------|-------------------------|----------------------------------------------------|
| RESULTS FOR 2022-2023 |               |           |               | RESULTS FOR 2022-2023 |                         |                         |                                                    |
| QUARTER               | NEW CLUB GOAL | NEW CLUBS | DROPPED CLUBS | QUARTER ME            | MBER GROWTH NET<br>GOAL | MEMBER GROWTH<br>ACTUAL | DROPPED MEMBERS<br>ACTUAL (including<br>transfers) |
| JULY/AUG/SEPT         | 12            | 1         | 15            | JULY/AUG/SEPT         | 256                     | 453                     | 547                                                |
| OCT/NOV/DEC           | 24            | 0         | 11            | OCT/NOV/DEC           | 286                     | 563                     | 882                                                |
| JAN/FEB/MAR           | 30            | 1         | 3             | JAN/FEB/MAR           | 276                     | 291                     | 211                                                |
| APR/MAY/JUNE          | 45            | 0         | 0             | APR/MAY/JUNE          | 324                     | 0                       | 0                                                  |