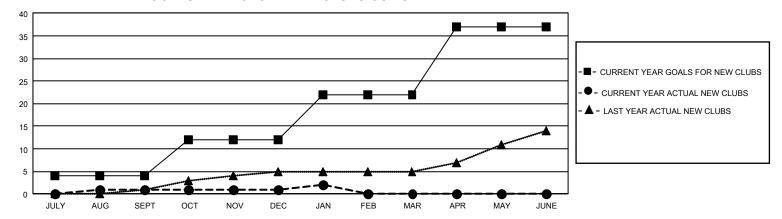

## GMT Constitutional Area 4, Group D

REPORT DOES NOT INCLUDE CLUBS IN UNDISTRICTED AREAS.

| Clubs                 |               |           |               | Members               |                         |                         |                                                    |
|-----------------------|---------------|-----------|---------------|-----------------------|-------------------------|-------------------------|----------------------------------------------------|
| RESULTS FOR 2022-2023 |               |           |               | RESULTS FOR 2022-2023 |                         |                         |                                                    |
| QUARTER               | NEW CLUB GOAL | NEW CLUBS | DROPPED CLUBS | QUARTER ME            | MBER GROWTH NET<br>GOAL | MEMBER GROWTH<br>ACTUAL | DROPPED MEMBERS<br>ACTUAL (including<br>transfers) |
| JULY/AUG/SEPT         | 12            | 1         | 15            | JULY/AUG/SEPT         | 256                     | 453                     | 547                                                |
| OCT/NOV/DEC           | 24            | 0         | 11            | OCT/NOV/DEC           | 286                     | 563                     | 882                                                |
| JAN/FEB/MAR           | 30            | 1         | 3             | JAN/FEB/MAR           | 276                     | 291                     | 211                                                |
| APR/MAY/JUNE          | 45            | 0         | 0             | APR/MAY/JUNE          | 324                     | 0                       | 0                                                  |